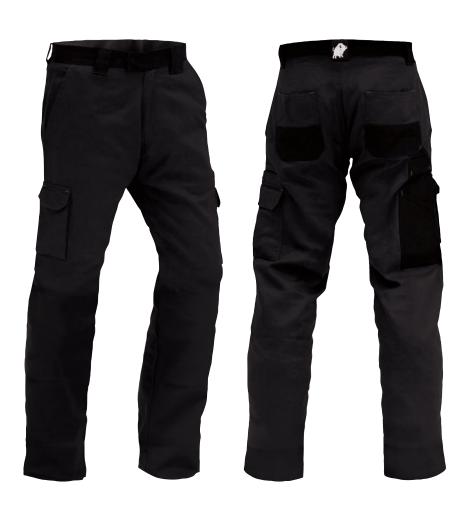

# TROUSER 210GSM RIPSTOP COTTON

CODE: 17003BK (TRBCOLW) / COLOUR: Black / SIZES: 77, 82, 87, 92, 97, 102, 107, 112, 117, 122

### **FEATURES**

- EnduraLite reinforced, waistband, knees, cuffs, and pockets
- Cargo pockets on both sides, right leg with safety velcro pocket and left leg with ruler pocket
- Double layer knee with velcro closure for knee pads
- Double layer crotch gusset with eyelets
- Double button closure at waist

#### **FABRIC**

210gsm 100% Cotton Ripstop Weave.